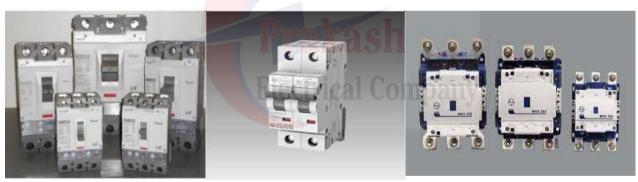

#### **SWITCHGEAR**

MCCB, MCB, Contactor, Relay, RCCB, RCBO, AC Drive, SFU Switch, HRC Fuse, RF Switch, Limit Switch, Weatherproof Plug And Socket, MetalPlug And Socket, Change Over Switch etc.

MAKE: L&T, SCHNEIDER, SIEMENS, INDOASIAN, C&S, SHREE