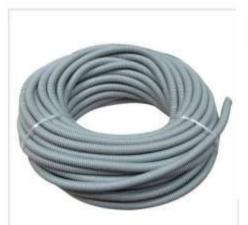

# **SWITCH AND ACCESSORIES**

Switch and Socket, Plates, Modular Box, DB Box, PVC Pipe and Fittings, Casing Patti and Fittings, Flexible Pipe and Gland, RTPipe, etc...

MAKE: ANCHOR, PRESSFIT