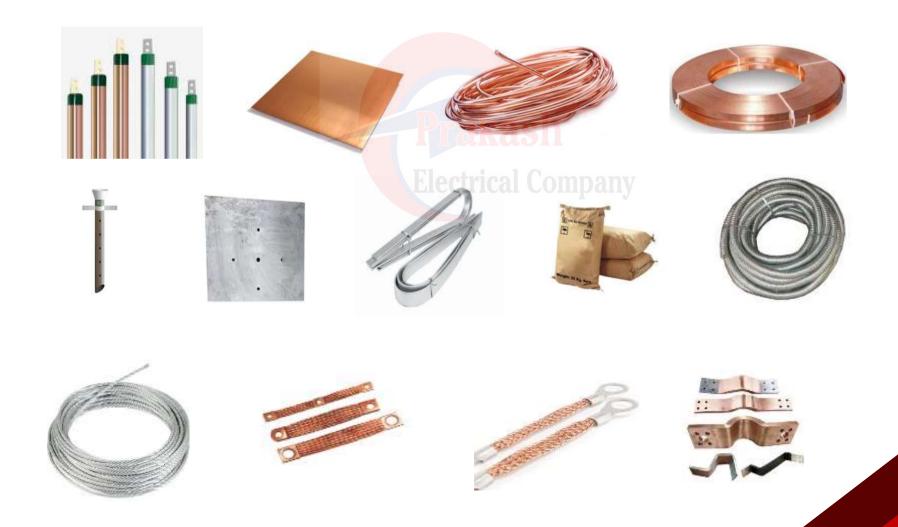

# **EARTHING MATERIALS**

Copper Plate, Copper Patti, Copper Wire, GI bonded rods, Casting Plate, GI Patti, Chemical Bag etc.