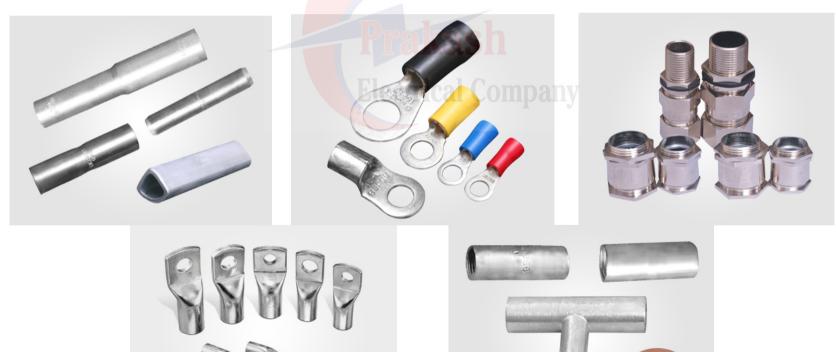

# CABLE LUGS, GLANDS AND PVC HOODS

Tubular Lug, Ring Type Lug, Pin Type Lug, Fork Type Lug, Bimetallic Lug, Open Close Snap Type Copper Lug, Insulation Lugs, EHI Lugs, TwinLugs, Inline Connectors, XLPE Heavy Duty Lugs, Single Compression Glands, Double Compression Glands, PG Type Glands etc.