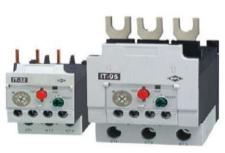

#### **SWITCHGEAR**

MCCB, MCB, Contactor, Relay, RCCB, RCBO, AC Drive, SFU Switch, HRC Fuse, RF Switch, Limit Switch, Weatherproof Plug And Socket, MetalPlug And Socket, Change Over Switch etc.

MAKE: L&T, SCHNEIDER, SIEMENS, INDOASIAN, C&S, SHREE