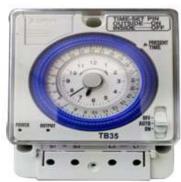

### PANEL ACCESSORIES

Indicator, Push Button, Penal Cooling Fan, Air Vent, Penal Lock, Sticker, Cable Tie, MCB Chenal, C.T Coil,Rotary Switch, Timer, Hooters,Revolving Light, Rocker Light Switch, Heavy Duty Contactor, Tower Light, Tie Mount, Emergency Switch, Remote Control Switch,SSRRelay,Temperature Meter, Volt Amp Meter, Fuse Link Toggle Switch, Limit Switch, Duct Chenal, NO-NC Contact Block, MCB Box etc.