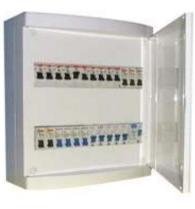

#### **SWITCHGEAR**

MCCB, MCB, Contactor, Relay, RCCB, RCBO, AC Drive, SFU Switch, HRC Fuse, RF Switch, Limit Switch, Weatherproof Plug And Socket, MetalPlug And Socket, Change Over Switch etc.

MAKE: L&T, SCHNEIDER, SIEMENS, INDOASIAN, C&S, SHREE