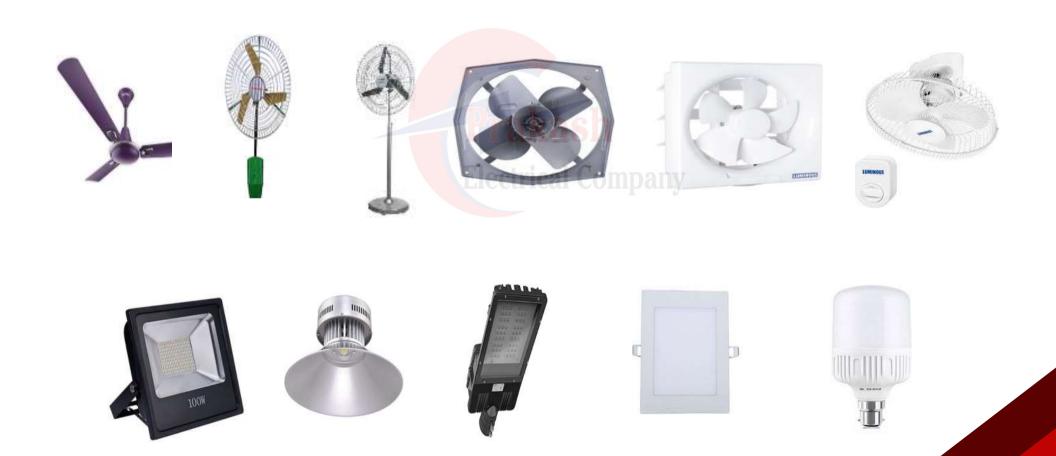

# **FAN AND LIGHTING**

Ceiling Fan, Exhaust Fan, Wall Fan, Pedestal Fan, Cabin Fan, Table Fan etc... Street Light, Flood Light, Surface Light, Downlight, COB Light, HighbayLight, LED Lamp, LED batten etc