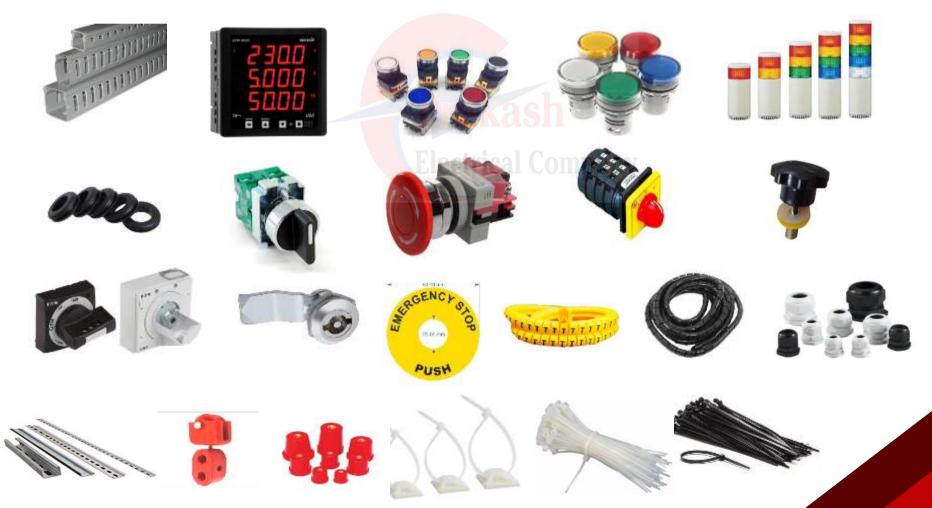

### PANEL ACCESSORIES

Indicator, Push Button, Penal Cooling Fan, Air Vent, Penal Lock, Sticker, Cable Tie, MCB Chenal, C.T Coil,Rotary Switch, Timer, Hooters,Revolving Light, Rocker Light Switch, Heavy Duty Contactor, Tower Light, Tie Mount, Emergency Switch, Remote Control Switch,SSRRelay,Temperature Meter, Volt Amp Meter, Fuse Link Toggle Switch, Limit Switch, Duct Chenal, NO-NC Contact Block, MCB Box etc.