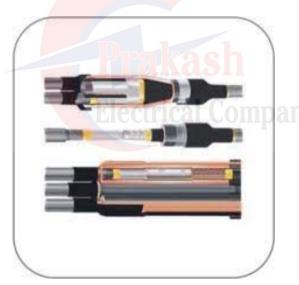

# **CABLE JOINT KIT**

11/22/66/33 KV Cable Jointing Kit,

Indoor Cable Jointing Kit, Outdoor Jointing Kit, Straight Joint Kit

**MAKE:** ASCON