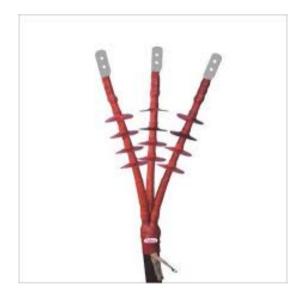

# **CABLE JOINT KIT**

11/22/66/33 KV Cable Jointing Kit,

Indoor Cable Jointing Kit, Outdoor Jointing Kit, Straight Joint Kit

**MAKE:** ASCON